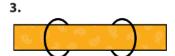

ger and tie the mask behind your head.





**2.** Fold over the long sides ¼ inch and hem. Then fold the double layer of fabric over ½ inch along the short sides and stitch down.



**4.** Gently pull on the elastic so that the knots are tucked inside the hem. Gather the sides of the mask on the elastic and adjust so the mask fits your face. Then securely stitch the elastic in place to keep it from slipping.



## Quick Cut T-shirt Face Covering (no sew method)

## **Materials**

- T-shirt
- Scissors

## **Tutorial**



## Bandana Face Covering (no sew method)

## **Materials**

 Bandana (or square cotton cloth approximately 20"x20")

- Rubber bands (or hair ties)
- Scissors (if you are cutting your own cloth)

## **Tutorial**

1.

Fold bandana in half.



Fold top down. Fold bottom up.



Place rubber bands or hair ties about 6 inches apart.





## Flyers for Posting on Doors to Businesses



## We are practicing physical distancing.

We are implementing the mandatory physical distancing protocols, as per the El Dorado County Public Health Order, effective through April 30, 2020, unless the Order is extended.



Avoid entering the facility if you have a cough or fever



Maintain 6 feet of distance between you and others



Sneeze or cough into a cloth or tissue; if not available, use your elbow



Do not shake hands or engage in any unnecessary physical contact



**Consider wearing a face cover** 

Max # of customers allowed at one time:



## Estamos practicando el distanciamiento físico.

Estamos implementando los protocolos de distanciamiento físico obligatorios, se