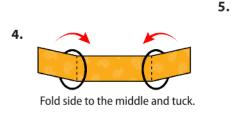

ver the long sides ¼ inch and hem. Then fold the double layer of fabric over ½ inch along the short sides and stitch down.



**4.** Gently pull on the elastic so that the knots are tucked inside the hem. Gather the sides of the mask on the elastic and adjust so the mask fits your face. Then securely stitch the elastic in place to keep it from slipping.



## Quick Cut T-shirt Face Covering (no sew method)

## **Materials**

- T-shirt
- Scissors

## **Tutorial**



## Bandana Face Covering (no sew method)

## **Materials**

 Bandana (or square cotton cloth approximately 20"x20")

- Rubber bands (or hair ties)
- Scissors (if you are cutting your own cloth)

## **Tutorial**

1.

Fold bandana in half.



Fold top down. Fold bottom up.



Place rubber bands or hair ties about 6 inches apart.





## Flyers for Posting on Doors to Businesses



## We are practicing physical distancing.

We are implementing the mandatory physical distancing protocols, as per the El Dorado County Public Health Order, effective through April 30, 2020, unless the Order is extended.



Avoid entering the facility if you have a cough or fever



Maintain 6 feet of distance between you and others



Sneeze or cough into a cloth or tissue; if not available, use your elbow



Do not shake hands or engage in any unnecessary physical contact



**Consider wearing a face cover** 

Max # of customers allowed at one time:



## Estamos practicando el distanciamiento físico.

Estamos implementando los protocolos de distanciamiento físico obligatorios, según la Orden de Salud Pública del Condado de El Dorado, v