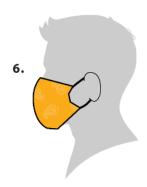

r the long sides ¼ inch and hem. Then fold the double layer of fabric over ½ inch along the short sides and stitch down.



**4.** Gently pull on the elastic so that the knots are tucked inside the hem. Gather the sides of the mask on the elastic and adjust so the mask fits your face. Then securely stitch the elastic in place to keep it from slipping.



## Quick Cut T-shirt Face Covering (no sew method)

## **Materials**

- T-shirt
- Scissors

## **Tutorial**



## Bandana Face Covering (no sew method)

## **Materials**

 Bandana (or square cotton cloth approximately 20"x20")

- Rubber bands (or hair ties)
- Scissors (if you are cutting your own cloth)

## **Tutorial**

1.

Fold bandana in half.



Fold top down. Fold bottom up.



Place rubber bands or hair ties about 6 inches apart.





## Flyers for Posting on Doors to Businesses



## We are practicing physical distancing.

We are implementing the mandatory physical distancing protocols, as per the El Dorado County Public Health Order, effective through April 30, 2020, unless the Order is extended.



Avoid entering the facility if you have a cough or fever



Maintain 6 feet of distance between you and others



Sneeze or cough into a cloth or tissue; if not available, use your elbow



Do not shake hands or engage in any unnecessary physical contact



**Consider wearing a face cover** 

Max # of customers allowed at one time:



## Estamos practicando el distanciamiento físico.

Estamos implementando los protocolos de distanciamiento físico obligatorios, según la Orden de Salud Pública del Condado de El Dorado, vig