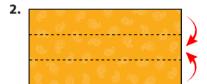

string, you can make the ties longer and tie the mask behind your head.





**2.** Fold over the long sides ¼ inch and hem. Then fold the double layer of fabric over ½ inch along the short sides and stitch down.



**4.** Gently pull on the elastic so that the knots are tucked inside the hem. Gather the sides of the mask on the elastic and adjust so the mask fits your face. Then securely stitch the elastic in place to keep it from slipping.



## Quick Cut T-shirt Face Covering (no sew method)

## **Materials**

- T-shirt
- Scissors

## **Tutorial**



## Bandana Face Covering (no sew method)

## **Materials**

 Bandana (or square cotton cloth approximately 20"x20")

- Rubber bands (or hair ties)
- Scissors (if you are cutting your own cloth)

## **Tutorial**

1.

Fold bandana in half.



Fold top down. Fold bottom up.



Place rubber bands or hair ties about 6 inches apart.





## Flyers for Posting on Doors to Businesses



## We are practicing physical distancing.

We are implementing the mandatory physical distancing protocols, as per the El Dorado County Public Health Order, effective through April 30, 2020, unless the Order is extended.



Avoid entering the facility if you have a cough or fever



Maintain 6 feet of distance between you and others



Sneeze or cough into a cloth or tissue; if not available, use your elbow



Do not shake hands or engage in any unnecessary physical contact



**Consider wearing a face cover** 

Max # of customers allowed at one time:



## Estamos practicando el distanciamiento físico.

Estamos implementando los protocolos de dista